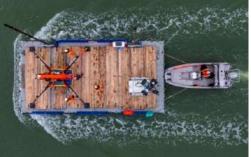

The most intuitive mini crane of all time, able to guarantee high level performance. Important features include the 1 tonne hydraulic jib, the maximum height of which, at 17.3 metres, can be compared to that of a higher category of crane. This spider crane can be put on a trailer and towed by a 4x4. Tracking itself onto the deck of our modular pontoons gives us the most flexible lifting solution afloat. Pontoons can be built to any size and shape, including moon pools. With spud legs, brackets and other accessories, we can tailor a marine package to suit.