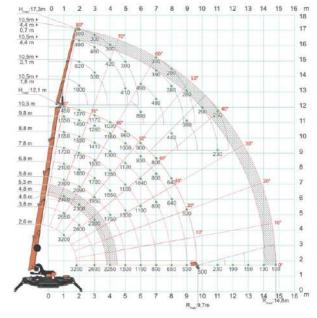

The most intuitive mini crane of all time, able to guarantee high level performance. Important features include the 1 tonne hydraulic jib, the maximum height of which, at 17.3 metres, can be compared to that of a higher category of crane. This spider crane can be put on a trailer and towed by a 4x4. Tracking itself onto the deck of our modular pontoons gives us the most flexible lifting solution afloat. Pontoons can be built to any size and shape, including moon pools. With spud legs, brackets and other accessories, we can tailor a marine package to suit.

| Details                         | Compact, strong and robust            |
|---------------------------------|---------------------------------------|
|                                 | Precisely manoeuvrable                |
|                                 | 4000kg 125m winch                     |
|                                 | Extending tracks                      |
|                                 | Hybrid with electric drive            |
|                                 | Pick and carry duties                 |
|                                 | Non-marking tracks                    |
|                                 | 230v and 110v charging                |
|                                 | Radio remote control                  |
|                                 | LED lights                            |
|                                 | Virtual Walls                         |
|                                 | Adjustable head and hydraulic fly jib |
|                                 | 360° Endless Slew                     |
|                                 | Variable Outriggers                   |
|                                 | 17.3m max hoist height                |
| Attachments/<br>Optional Extras | Heavy Duty Loading Ramps              |
|                                 | Glass and Steel Manipulators/Grabs    |
|                                 | Operator & Slinger/Signaller          |
| COULUIAL EXIIAS                 |                                       |