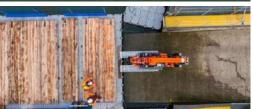

The most intuitive mini crane of all time, able to guarantee high level performance. Important features include the 1 tonne hydraulic jib, the maximum height of which, at 17.3 metres, can be compared to that of a higher category of crane. This spider crane can be put on a trailer and towed by a 4x4. Tracking itself onto the deck of our modular pontoons gives us the most flexible lifting solution afloat. Pontoons can be built to any size and shape, including moon pools. With spud legs, brackets and other accessories, we can tailor a marine package to suit.

| General      |                                 |
|--------------|---------------------------------|
| Vessel Name  | Rebel Spider Crane on a Pontoon |
| Length       | 3255mm                          |
| Width        | 770mm (1050mm tracks extended)  |
| Capacity     | 3,200kg                         |
| Manufacturer | Jekko                           |