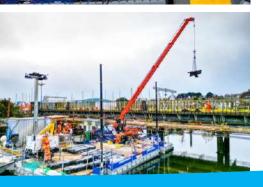

The most intuitive mini crane of all time, able to guarantee high level performance. Important features include the 1 tonne hydraulic jib, the maximum height of which, at 17.3 metres, can be compared to that of a higher category of crane. This spider crane can be put on a trailer and towed by a 4x4. Tracking itself onto the deck of our modular pontoons gives us the most flexible lifting solution afloat. Pontoons can be built to any size and shape, including moon pools. With spud legs, brackets and other accessories, we can tailor a marine package to suit.