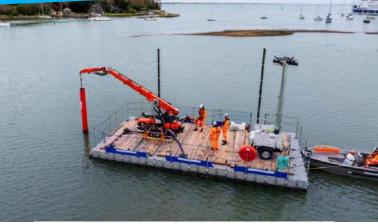

The most intuitive mini crane of all time, able to guarantee high level performance. Important features include the 1 tonne hydraulic jib, the maximum height of which, at 17.3 metres, can be compared to that of a higher category of crane. This spider crane can be put on a trailer and towed by a 4x4. Tracking itself onto the deck of our modular pontoons gives us the most flexible lifting solution afloat. Pontoons can be built to any size and shape, including moon pools. With spud legs, brackets and other accessories, we can tailor a marine package to suit.