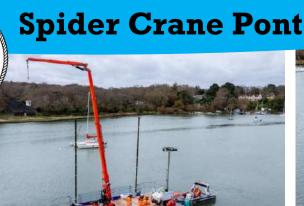

The most intuitive mini crane of all time, able to guarantee high level performance. Important features include the 1 tonne hydraulic jib, the maximum height of which, at 17.3 metres, can be compared to that of a higher category of crane. This spider crane can be put on a trailer and towed by a 4x4. Tracking itself onto the deck of our modular pontoons gives us the most flexible lifting solution afloat. Pontoons can be built to any size and shape, including moon pools. With spud legs, brackets and other accessories, we can tailor a marine package to suit.