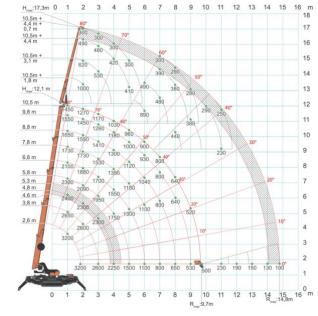

The most intuitive mini crane of all time, able to guarantee high level performance. The largest mini crane in its category able to pass through a single door, it offers substantial lifting capacity in relation to its weight, dimensions. Important features include the 1 tonne hydraulic jib, the maximum height of which, at 17.3 metres, can be compared to that of a higher category of crane. This spider crane can be put on a trailer and towed by a 4x4. Tracking itself onto the deck of our modular pontoons gives us the most flexible lifting solution afloat.