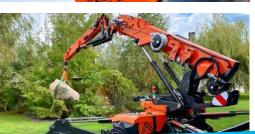

The most intuitive mini crane of all time, able to guarantee high level performance. The largest mini crane in its category able to pass through a single door, it offers substantial lifting capacity in relation to its weight, dimensions. Important features include the 1 tonne hydraulic jib, the maximum height of which, at 17.3 metres, can be compared to that of a higher category of crane. This spider crane can be put on a trailer and towed by a 4x4. Tracking itself onto the deck of our modular pontoons gives us the most flexible lifting solution afloat.

| General      |                                |
|--------------|--------------------------------|
| Vessel Name  | Rebel Spider Crane – SPX532    |
| Length       | 3255mm                         |
| Width        | 770mm (1050mm tracks extended) |
| Capacity     | 3,200kg                        |
| Manufacturer | Jekko                          |

| Features                        |                                           |
|---------------------------------|-------------------------------------------|
| Details                         | Compact, strong and robust                |
|                                 | Precisely manoeuvrable                    |
|                                 | 4000kg 125m winch                         |
|                                 | Extending tracks                          |
|                                 | Hybrid with electric drive                |
|                                 | Pick and carry duties                     |
|                                 | Non-marking tracks                        |
|                                 | 230v and 110v charging                    |
|                                 | Radio remote control                      |
|                                 | LED lights                                |
|                                 | Virtual Walls                             |
|                                 | Adjustable head and hydraulic fly jib     |
|                                 | 360° Endless Slew                         |
|                                 | Variable Outriggers                       |
|                                 | 17.3m max hoist height                    |
| Attachments/<br>Optional Extras | Heavy Duty Loading Ramps                  |
|                                 | Glass and Steel Manipulators/Grabs        |
|                                 | Operator & Slinger/Signaller              |
|                                 | Grass / Bog Mats                          |
|                                 | Crane trailer & bespoke lifting equipment |