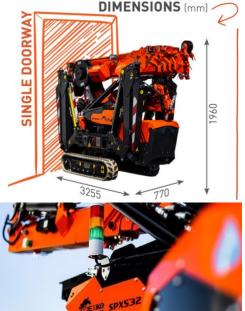

| General      |                                |
|--------------|--------------------------------|
| Vessel Name  | Rebel Spider Crane – SPX532    |
| Length       | 3255mm                         |
| Width        | 770mm (1050mm tracks extended) |
| Capacity     | 3,200kg                        |
| Manufacturer | Jekko                          |